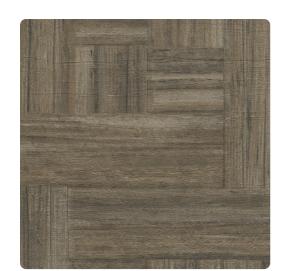

# Carpentry MRE1562 – Driftwood

## Restoration Elements

Square basket parquet millwork inspires this ruggedly textured pattern of narrow wood planks that resemble a basket weave. It is available in six neutral colors designed to work well in any space to warm and add textural depth. Printed on a vinyl surface with non-woven backing, this highly durable commercial wallcovering smooths effortlessly, is easy to remove, and meets Type II requirements of CCC-W-408D.