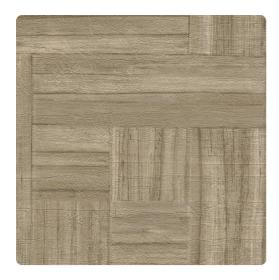

## **Restoration Elements**

Square basket parquet millwork inspires this ruggedly textured pattern of narrow wood planks that resemble a basket weave. It is available in six neutral colors designed to work well in any space to warm and add textural depth. Printed on a vinyl surface with non-woven backing, this highly durable commercial wallcovering smooths effortlessly, is easy to remove, and meets Type II requirements of CCC-W-408D.