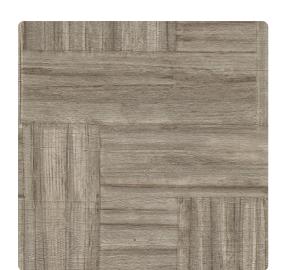

### Restoration Elements

Square basket parquet millwork inspires this ruggedly textured pattern of narrow wood planks that resemble a basket weave. It is available in six neutral colors designed to work well in any space to warm and add textural depth. Printed on a vinyl surface with non-woven backing, this highly durable commercial wallcovering smooths effortlessly, is easy to remove, and meets Type II requirements of CCC-W-408D.