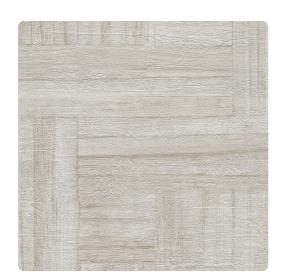

## Restoration Elements

Square basket parquet millwork inspires this ruggedly textured pattern of narrow wood planks that resemble a basket weave. It is available in six neutral colors designed to work well in any space to warm and add textural depth. Printed on a vinyl surface with non-woven backing, this highly durable commercial wallcovering smooths effortlessly, is easy to remove, and meets Type II requirements of CCC-W-408D.