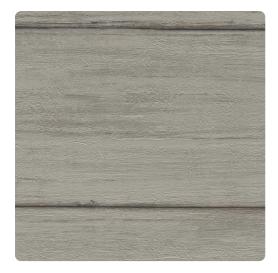

## Planks MRE1554 – Haze

## **Restoration Elements**

Simple shiplap wood cladding becomes a style statement when weathering and wear creates texturing which represents heritage, hearth and home. The six-color palette offers the best in earth tone exterior neutrals, sure to fit any décor style. Printed on a vinyl surface with nonwoven backing, this highly durable commercial wallcovering smooths effortlessly, is easy to remove, and meets Type II requirements of CCC-W-408D.