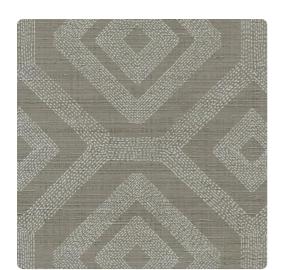

# District MRE1449 – Fog Transit

## Restoration Elements

The streamlined simplicity of industrial design has become a modern classic, sophisticated yet warmed by aged patina in Restoration Elements Wallcoverings; it defines the aesthetic of a new generation. Printed on a vinyl surface with non-woven substrate backing, this highly durable commercial wallcovering smooths effortlessly, is easy to remove, and meets Type II requirements of CCC-W-408A. Featuring a trellis of stitches, mapped out against a simulated silk weave ground in a neutral array, District pattern is available in five elegant colors.