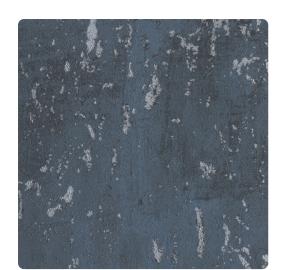

# Workroom MRE1344 – Blue Carge

## Restoration Elements

This handsome commercial vinyl wallcovering mimics cork from its natural source. The versatility and durability allow for installation in areas otherwise not favorable of natural cork, and yet still provide the naturally decorative character of cork. Available in nine striking colorways to include Gilded, a rustic brown with gold accent, and Blue Cargo, a contemporary blue with silver accent.