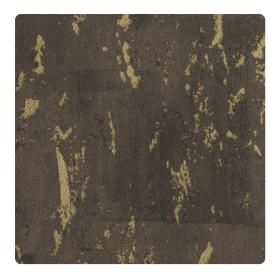

## Workroom MRE1341 – Gilded

#### **Restoration Elements**

This handsome commercial vinyl wallcovering mimics cork from its natural source. The versatility and durability allow for installation in areas otherwise not favorable of natural cork, and yet still provide the naturally decorative character of cork. Available in nine striking colorways to include Gilded, a rustic brown with gold accent, and Blue Cargo, a contemporary blue with silver accent.