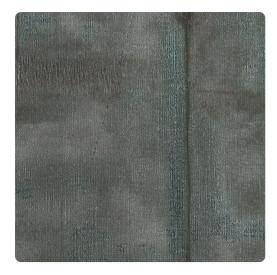

## Gilded Masonry MRE1318 – Blue Cargo

## **Restoration Elements**

This inventive visual combination of industrial material and precious metals makes an arresting wallcovering. The appearance of vertical expansion joints and a rough and rugged texture is elevated to impressive status when reflective sheen is added. In reality, it is made of durable Mylar vinyl, and there are five exciting selections such as Metro Link, a mélange of bronze, gold and silver, or Blue Cargo, a scintillating blend of teal and silver.