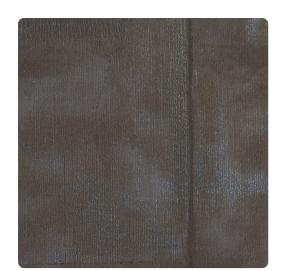

## Restoration Elements

This inventive visual combination of industrial material and precious metals makes an arresting wallcovering. The appearance of vertical expansion joints and a rough and rugged texture is elevated to impressive status when reflective sheen is added. In reality, it is made of durable Mylar vinyl, and there are five exciting selections such as Metro Link, a mélange of bronze, gold and silver, or Blue Cargo, a scintillating blend of teal and silver.