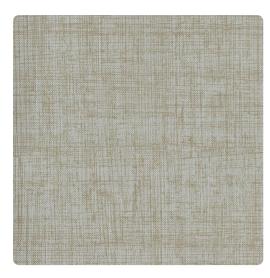

## **Restoration Elements**

This could be a functional geo-textile or it could be a woven sharkskin material for a lady's suit. Appearances can be deceiving, but the slight texture and minimal crosshatched design do make this wallcovering resemble fabric, while the vinyl composition makes it durable and scrubbable.