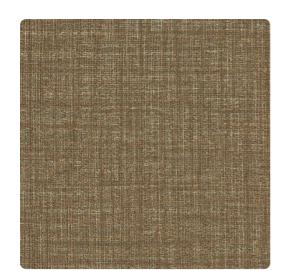

## Restoration Elements

A sturdy fabric look-alike, this tweedy wallcovering is pretending to be a woolen weave or an industrial cloth used in manufacturing. In subdued coloration, the durable vinyl pattern brings a pleasing texture to a room, used solo or as an adjunct to a compatible design.