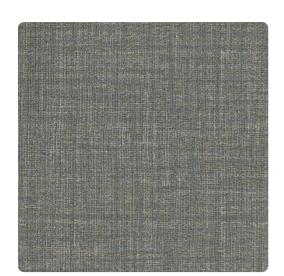

# Boss Tweed MRE1164 – Ink Press

## Restoration Elements

A sturdy fabric look-alike, this tweedy wallcovering is pretending to be a woolen weave or an industrial cloth used in manufacturing. In subdued coloration, the durable vinyl pattern brings a pleasing texture to a room, used solo or as an adjunct to a compatible design.

### **Specifications**

Content Fabric backed Vinyl Width 54" Weight (oz/lyd) 20 Weight (oz/sqyd) 13.33 Type Type II Backing Osnaburg Pattern Match Random reversible Fire Rating Class A Flame Spread 20 Smoke Developed 20