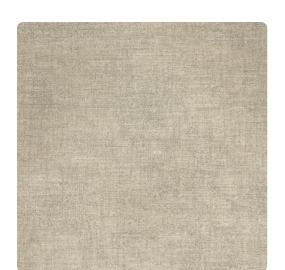

## Restoration Elements

Like fine woven silk shantung, this wallcovering has minimal texture with just enough horizontal striations to add interest when struck by light. In addition, there are flecks of color and thread-like lines added to the mix.