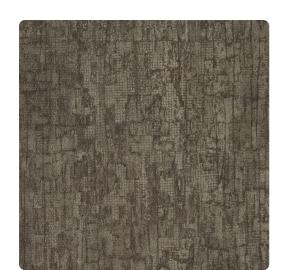

## Restoration Elements

Melding the industrial with the organic, the modernisme movement of Spanish design is as relevant today as it was in the 1800s. This prime 21st-century example looks like a finely woven screen with a coat of stucco, weathered and worn, spattered and smudged over time. The rugged look belies the finely textured vinyl which is available in cream with beige and tobacco brown with black.