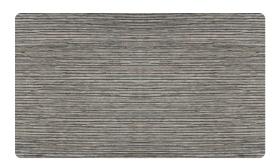

## MPT9215 – Starry Night

### High Performance Textiles

The heathered monochromatic threads of woven textile pattern Reeves given an impression of a natural grass cloth or woven woolen. Presented in a five-color matte palette of earth tones and minerals, it anchors any project design with a rich, natural surround.