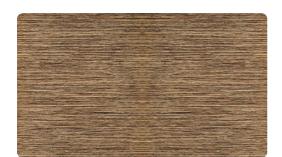

## High Performance Textiles

The heathered monochromatic threads of woven textile pattern Reeves given an impression of a natural grass cloth or woven woolen. Presented in a five-color matte palette of earth tones and minerals, it anchors any project design with a rich, natural surround.