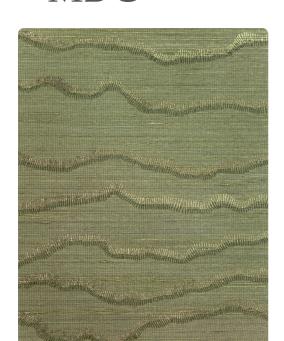

### MNS3506 - Forest

#### Natural Silk II

This collection is meticulously designed to provide both visual and tactile richness, telling a story of quiet elegance. Offering a high-end feel that invites you to linger, the Natural Silk II collection boasts a diverse palette of colors, sumptuous textures, and captivating patterns.

#### **Specifications**

Contents 80% Silk, 20% Recycled Polyester; plain woven and yarn dyed Width Approx. 110 cm / 43 in

Weight (oz/lyd) Approx. 8.1 oz/lyd

Backing Paper backing of 70% woodpulp reinforced with 30% polyester Finish A stain repellent finish prevents waterbased splashes penetrating and staining the material