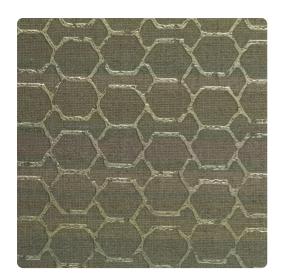

## Natural Linens

This detailed and decorated linen makes a striking statement about your space. Subtle horizontal stripes are overlaid with iridescent hexagonal links, making Buckley unique and multidimensional.