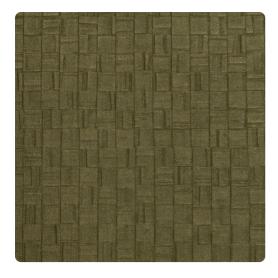

## Esquire

A patchwork of tiny handcrafted squares assembles to form a wall of dimension and intrigue. Cyrus, a new Esquire design made with recycled Second-Look technology, has qualities to make it a volume seller. Each small tile is washed with ink to enhance the folded surface variations, while underneath a subtle print adds character. Combined, these finishes create a wall of embossed beauty.