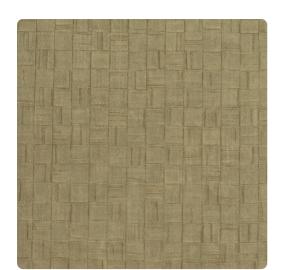

### Esquire

A patchwork of tiny handcrafted squares assembles to form a wall of dimension and intrigue. Cyrus, a new Esquire design made with recycled Second-Look technology, has qualities to make it a volume seller. Each small tile is washed with ink to enhance the folded surface variations, while underneath a subtle print adds character. Combined, these finishes create a wall of embossed beauty.