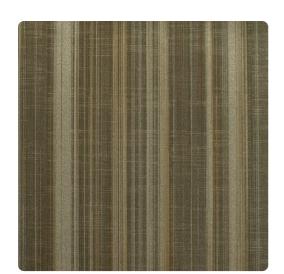

### Esquire

Smart stripes are difficult to come by, but you won't have to look any further than Bennett. Delicate gauze-like threads weave across the background and color falls upon color to create stripings of metal, matte, and texture. Bennet is haberdashery and style - trim and tailored.