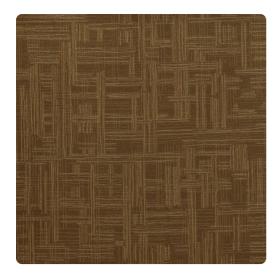

## Clark MLA3209 – Espresso

## Esquire

Clark is a multi-colored freeform texture with a similarity to Frey... but on a much smaller scale. Soft overlaps of color brush vertically and horizontally while pearl and metallic enhance the background of various colorings.

## Specifications

Content Fabric-backed Vinyl - 20% Recycled Content Width 52/54" Weight (oz/lyd) 20 Weight (oz/sqyd) 13.33 Type Type II Backing Osnaburg Pattern Match Random reversible Fire Rating Class A Flame Spread 10 Smoke Developed 40