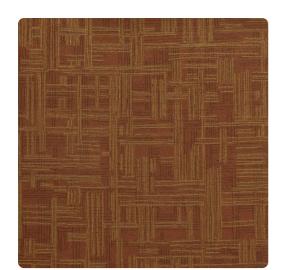

## MLA3208 - Burnt Brick

### Esquire

Clark is a multi-colored freeform texture with a similarity to Frey... but on a much smaller scale. Soft overlaps of color brush vertically and horizontally while pearl and metallic enhance the background of various colorings.