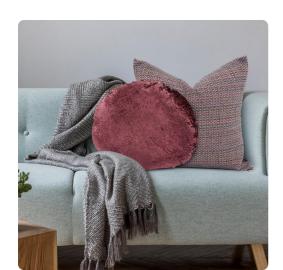

## Textiles MHER18-1125 – 18 Round Pillow Amaron Raisin Crushed Velvet

## **Textiles**

Nothing beats the soft luxury of a velvet pillow. This particular velvet pillow features a crushed texture in a rich jewel toned burgundy raisin color. The Amaron Pillow is round to offer a different shape to your pillow arrangement. This pillow is filled with a plush polyester pillow fill and the cover is not removable.