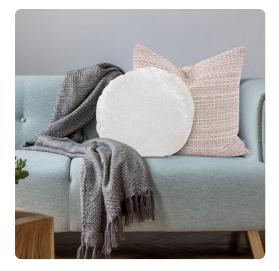

## Textiles MHER18-1123 – 18 Round Pillow Amaron Bone Crushed Velvet

## Textiles

Nothing beats the soft luxury of a velvet pillow. This particular velvet pillow features a crushed texture in a lush white bone color. The Amaron Pillow is round to offer a different shape to your pillow arrangement. This pillow is filled with a plush polyester pillow fill and the cover is not removable.