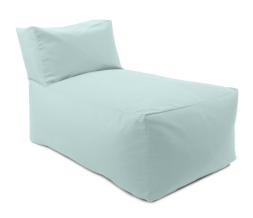

## Outdoor MHEQC877-461 – Outdoor Pouf Lounge Cover, Seascape Breeze

The Seascape fabric is a Sunbrella brand outdoor fabric that withstands the elements and features all of the great qualities that you know and love from Sunbrella. Constructed and sewn by hand in our Chicago facility, the Pouf Lounge is perfect for today's indoor outdoor style of living. Durable enough to withstand the elements and heavy daily use, these cozy grayish beige colored benches will become your favorite resting place.

## **Specifications**

Outdoor

Height 31.5H Material 100% Sunbrella Acrylic Width 34.5W Finish Hand Finished

https://www.mdcwall.com/go/sku/MHEQC877-461