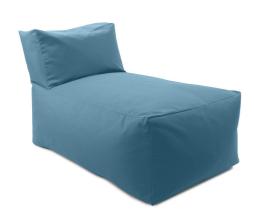

## Outdoor MHEQC877-298 – Outdoor Pouf Lounge Cover, Seascape Turquoise

Outdoor

The Seascape fabric is a Sunbrella brand outdoor fabric that withstands the elements and features all of the great qualities that you know and love from Sunbrella. Constructed and sewn by hand in our Chicago facility, the Pouf Lounge is perfect for today's indoor outdoor style of living. Durable enough to withstand the elements and heavy daily use, these cozy grayish beige colored benches will become your favorite resting place.

## **Specifications**

Height 31.5H Material 100% Sunbrella Acrylic Width 34.5W Finish Hand Finished

https://www.mdcwall.com/go/sku/MHEQC877-298