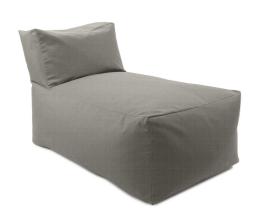

## Outdoor

The Driftwood Collection consists of a selection of woven fabrics that are extremely soft and comfortable to the touch. Constructed and sewn by hand in our Chicago facility, the Pouf Lounge is perfect for today's indoor outdoor style of living. Durable enough to withstand the elements and heavy daily use, these cozy grayish beige colored benches will become your favorite resting place to sit or put your feet.

## **Specifications**

Height 31.5H Material 100% Polyester Width 34.5W Finish Hand Finished

https://www.mdcwall.com/go/sku/MHEQC877-1334