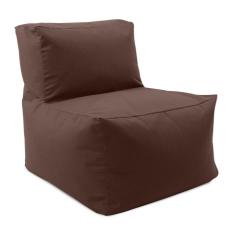

# MHEQC875-462 – Outdoor Pouf Chair Cover, Seascape Chocolate

### Outdoor

The Seascape fabric is a Sunbrella brand outdoor fabric that withstands the elements and features all of the great qualities that you know and love from Sunbrella. Constructed and sewn by hand in our Chicago facility, the Pouf Lounge is perfect for today's indoor outdoor style of living. Durable enough to withstand the elements and heavy daily use, these cozy grayish beige colored benches will become your favorite resting place.