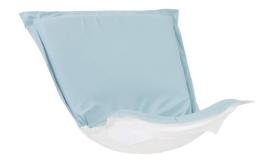

## Outdoor

Extra Puff Covers in Seascape are a great way to get a fresh new look without the expense of buying a whole new chair! Puff Covers fit Scroll & Rocker frames. Seascape is a Sunbrella brand outdoor fabric that withstands the elements and features all of the great qualities that you know and love from Sunbrella. So with this cushion, make your favorite indoor chair, your favorite outdoor chair. Stock up with extra covers so you can change up the look of your decor without the expense of buying all new furniture! Only the Scroll Chair can go outside This item is for the cover only. The cushion insert and metal frame are NOT included.