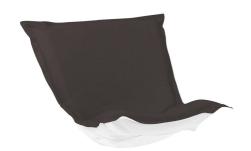

## Outdoor MHEQC300-460 – Puff Chair Cover Seascape Charcoal (Cover Only)

## Outdoor

Extra Puff Covers in Seascape are a great way to get a fresh new look without the expense of buying a whole new chair! Puff Covers fit Scroll & Rocker frames. Seascape is a Sunbrella brand outdoor fabric that withstands the elements and features all of the great qualities that you know and love from Sunbrella. So with this cushion, make your favorite indoor chair, your favorite outdoor chair. Stock up with extra covers so you can change up the look of your decor without the expense of buying all new furniture! Only the Scroll Chair can go outside This item is for the cover only. The cushion insert and metal frame are NOT included.