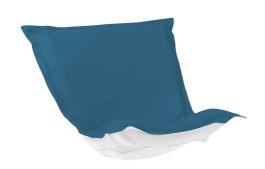

## Outdoor MHEQC300-298 – Puff Chair Cover Seascape Turquoise (Cover Only)

## Outdoor

Extra Puff Covers in Seascape are a great way to get a fresh new look without the expense of buying a whole new chair! Puff Covers fit Scroll & Rocker frames. Seascape is a Sunbrella brand outdoor fabric that withstands the elements and features all of the great qualities that you know and love from Sunbrella. So with this cushion, make your favorite indoor chair, your favorite outdoor chair. Stock up with extra covers so you can change up the look of your decor without the expense of buying all new furniture! Only the Scroll Chair can go outside This item is for the cover only. The cushion insert and metal frame are NOT included.