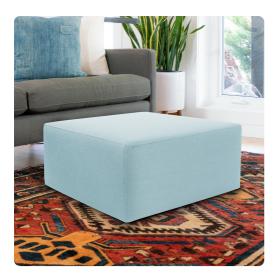

# Outdoor MHEQC133-461 – Universal 36 Square Cover Seascape Breeze (Cover O

#### Outdoor

Take the party outside by updating your Universal 36 Square with a Patio Cover! Special patio fabric covers withstand the elements, while adding a pop of color to your outdoor decor. Easily update your look with a new Patio 36 Square Cover or 2! The cover is made of Sunbrella Brand fabric in fun, bright outdoor colors giving your 36 Square the durability to last seasons to come. This item is for the cover only. The 36in Square Ottoman base is NOT included.

#### Specifications

Height 17H Material 100% Sunbrella Acrylic Width 36W Shape Square Weight 5 Finish Hand Finished Package Dimensions 20 x 16 x 4

https://www.mdcwall.com/go/sku/MHEQC133-461