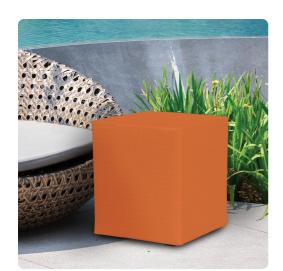

## Outdoor

Take the party outside by updating your Universal Cube with a Patio Cover! Special patio fabric covers withstand the elements, while adding a pop of color to your outdoor decor. Easily update your look with a new Patio Cube Cover or 2! The cover is made of Sunbrella Brand fabric in fun, bright outdoor colors giving your cube the durability to last seasons to come. This item is for the cover only. The cube base is NOT included.