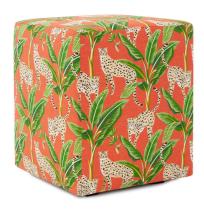

## Outdoor MHEQC128-1279 – Outdoor Universal Cube Cover, Safari Canyon

## Outdoor

The versatility of our universal cube has been expanded once again, now to include outdoor living. A beautiful array of weather resistant fabrics in solids and prints are available. Shown in our Safari/Canyon print this fabric shows off the whimsy of banana trees and cheetahs. From casual seating a the pool or a more formal grouping on the veranda, this universal square ottoman solves all your design problems for those special areas.