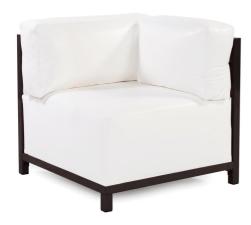

## Outdoor MHEQ921-944 – Axis Corner Chair Atlantis White Slipcover (Cover

## Outdoor

Brighten Your Day! And your Patio Axis Corner Chair with new Atlantis Patio Axis Corner Chair Covers. Tailored construction and Hook and Loop fasteners make it so that you would never know these pieces are slipcovered. This provides for easy cleaning and quick updating. Update your next backyard gathering with the durable, marine grade faux leather of Atlantis Patio Axis Slipcovers on your porch or patio! Note: Axis Slipcovers only fit Axis furniture. This item is for the cover only. The base and metal frame are not included.