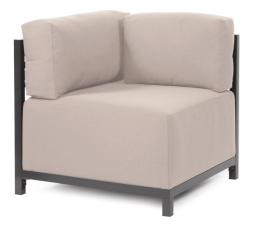

## Outdoor MHEQ921-463 – Axis Corner Seascape Sand Slipcover (Cover Only)

## Outdoor

Brighten Your Day! And your Patio Axis Corner Chair with the colors of summer found on Seascape Patio Axis Corner Chair Covers. Tailored construction and Hook and Loop fasteners make it so that you would never know these pieces are slipcovered. This provides for easy cleaning and quick updating. Brighten up your next backyard gathering with any of the bright, bold colors of Seascape Patio Axis Slipcovers on your porch or patio. Seascape is a Sunbrella brand fabric. Note: Axis Slipcovers only fit Axis furniture. This item is for the cover only. The base and metal frame are not included.