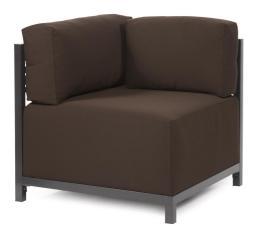

## Outdoor MHEQ921-462 – Axis Corner Seascape Chocolate Slipcover (Cover On

## Outdoor

Brighten Your Day! And your Patio Axis Corner Chair with the colors of summer found on Seascape Patio Axis Corner Chair Covers. Tailored construction and Hook and Loop fasteners make it so that you would never know these pieces are slipcovered. This provides for easy cleaning and quick updating. Brighten up your next backyard gathering with any of the bright, bold colors of Seascape Patio Axis Slipcovers on your porch or patio. Seascape is a Sunbrella brand fabric. Note: Axis Slipcovers only fit Axis furniture. This item is for the cover only. The base and metal frame are not included.