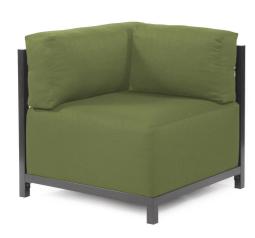

## Outdoor MHEQ921-299 – Axis Corner Seascape Moss Slipcover (Cover Only)

## Outdoor

Brighten Your Day! And your Patio Axis Corner Chair with the colors of summer found on Seascape Patio Axis Corner Chair Covers. Tailored construction and Hook and Loop fasteners make it so that you would never know these pieces are slipcovered. This provides for easy cleaning and quick updating. Brighten up your next backyard gathering with any of the bright, bold colors of Seascape Patio Axis Slipcovers on your porch or patio. Seascape is a Sunbrella brand fabric. Note: Axis Slipcovers only fit Axis furniture. This item is for the cover only. The base and metal frame are not included.