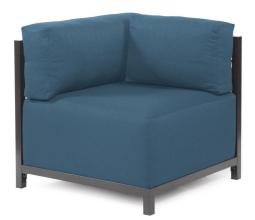

## Outdoor MHEQ921-298 – Axis Corner Seascape Turquoise Slipcover (Cover On

## Outdoor

Brighten Your Day! And your Patio Axis Corner Chair with the colors of summer found on Seascape Patio Axis Corner Chair Covers. Tailored construction and Hook and Loop fasteners make it so that you would never know these pieces are slipcovered. This provides for easy cleaning and quick updating. Brighten up your next backyard gathering with any of the bright, bold colors of Seascape Patio Axis Slipcovers on your porch or patio. Seascape is a Sunbrella brand fabric. Note: Axis Slipcovers only fit Axis furniture. This item is for the cover only. The base and metal frame are not included.