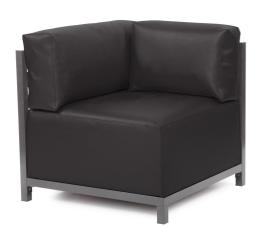

## Outdoor MHEQ921-064 – Axis Corner Chair Atlantis Black Slipcover (Cover

## Outdoor

Brighten Your Day! And your Patio Axis Corner Chair with new Atlantis Patio Axis Corner Chair Covers. Tailored construction and Hook and Loop fasteners make it so that you would never know these pieces are slipcovered. This provides for easy cleaning and quick updating. Update your next backyard gathering with the durable, marine grade faux leather of Atlantis Patio Axis Slipcovers on your porch or patio! Note: Axis Slipcovers only fit Axis furniture. This item is for the cover only. The base and metal frame are not included.