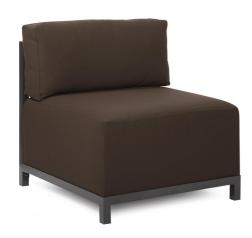

## Outdoor MHEQ920-462 – Axis Chair Seascape Chocolate Slipcover (Cover Onl

## Outdoor

Brighten Your Day! And your Patio Axis Chair with the colors of summer found on Seascape Patio Axis Chair Covers. Tailored construction and Hook and Loop fasteners make it so that you would never know these pieces are slipcovered. This provides for easy cleaning and quick updating. Brighten up your next backyard gathering with any of the bright, bold colors of Seascape Patio Axis Slipcovers on your porch or patio. Seascape is a Sunbrella brand fabric. Note: Axis Slipcovers only fit Axis furniture. This item is for the cover only. The base and metal frame are not included.