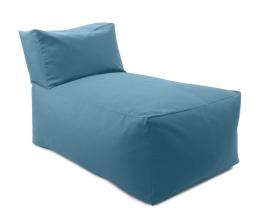

## Outdoor MHEQ877-298 – Outdoor Pouf Lounge, Seascape Turquoise

## Outdoor

The Seascape fabric is a Sunbrella brand outdoor fabric that withstands the elements and features all of the great qualities that you know and love from Sunbrella. Constructed and sewn by hand in our Chicago facility, the Pouf Lounge is perfect for today's indoor outdoor style of living. Durable enough to withstand the elements and heavy daily use, these cozy grayish beige colored benches will become your favorite resting place.