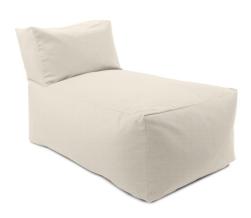

## Outdoor MHEQ877-1332 – Outdoor Pouf Lounge, Driftwood Natural

## Outdoor

The Driftwood Collection consists of a selection of woven fabrics that are extremely soft and comfortable to the touch. Constructed and sewn by hand in our Chicago facility, the Pouf Lounge is perfect for today's indoor outdoor style of living. Durable enough to withstand the elements and heavy daily use, these cozy grayish beige colored benches will become your favorite resting place to sit or put your feet.