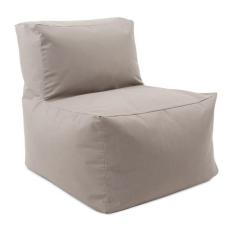

## Outdoor

The Seascape fabric is a Sunbrella brand outdoor fabric that withstands the elements and features all of the great qualities that you know and love from Sunbrella.

Constructed and sewn by hand in our Chicago facility, the Pouf Lounge is perfect for today's indoor outdoor style of living. Durable enough to withstand the elements and heavy daily use, these cozy grayish beige colored benches will become your favorite resting place.

## **Specifications**

Height 31.5H Material 100% Sunbrella Acrylic Width 34.5W Finish Hand Finished

https://www.mdcwall.com/go/sku/MHEQ875-463