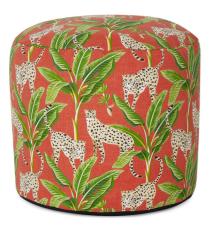

## Outdoor

A playful group of cheetahs posing around in a field of banana trees makes for a whimsical pattern with lots of color. This pattern is named Safari Natural with hints of coral, greens and deep turquoise and finished with a coordinating Sunbrella deep turquoise flange. From pillows to poufs this collection mixes easily with our solids to create a complete and overall styling for outdoor to indoor.