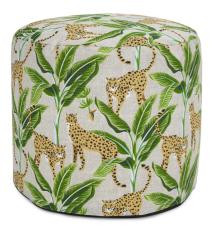

# Outdoor MHEQ872-1278 – Outdoor Round Tall Pouf Safari Natural

#### Outdoor

A playful group of cheetahs posing around in a field of banana trees makes for a whimsical pattern with lots of color. This pattern is named Safari Natural with hints of coral, greens and light pale turquoise and finished with a coordinating Sunbrella light pale turquoise flange. From pillows to poufs this collection mixes easily with our solids to create a complete and overall styling for outdoor to indoor.

#### Specifications

Height 24H Material 100% Polyester Width 22W Weight 5 Finish Hand Finished

https://www.mdcwall.com/go/sku/MHEQ872-1278