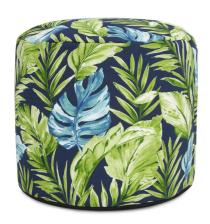

## Outdoor MHEQ872-1275 – Outdoor Round Tall Pouf Cardoon Indigo

## Outdoor

The bold foliage of the split leaf philodendron was the inspiration for this printed fabric named Cardoon Indigo. Mixed shades of greens, blues, and turquoise are set on a background of rich deep indigo and finished with a coordinating Sunbrella turquoise flange. From pillows to poufs this collection mixes easily with our solids to create a complete and overall styling for outdoor to indoor.