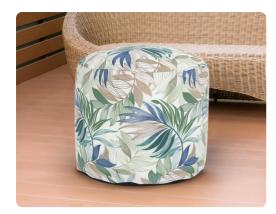

## Outdoor MHEQ872-1274 – Outdoor Round Tall Pouf Fern Indigo

## Outdoor

Whimsically colored fern fronds are the basis for this printed fabric simply named Fern. The combination of shades of indigo, taupe, turquoise and greens create a tranquil environment to sit and entertain friends and family or just relax in peace by yourself. This beautifully printed fabric is accented with a coordinating turquoise Sunbrella flange. From pillows to poufs this collection mixes easily with our solids to create a complete and overall styling for outdoor to indoor.